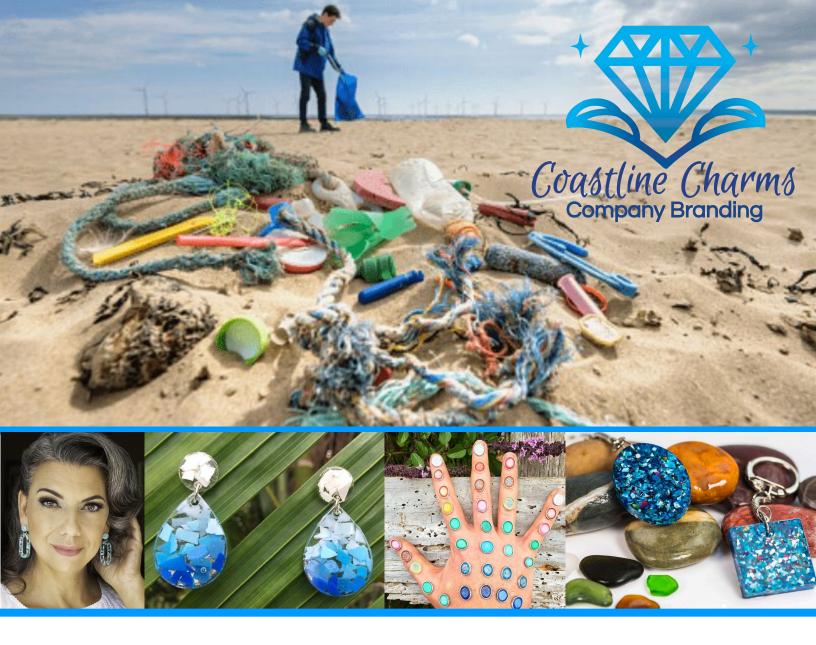

### Coastline Charms is a company that makes unique jewelry out of upcycled plastic that has been washed up from the ocean. The diamond in the center represents the jewelry our company creates. The sparkles represent that our jewelry shines differently from other jewelry companies. The leaf-like figures holding up the diamond represent our environment. Our company Coastline Charms decided to create this unique logo with three different shapes to show that our jewelry is specially made from helping our environment. The font was chosen for its casual artistic style and readability.

# \_ Company Letterhead \_

To whom it may concern,

Coastline Charms is a company that up-cycles plastic that has been washed up onto beach shores creating beautiful jewelry. Coastline Charms is all about keeping our oceans clean and marine life protected. Our mission is to help our environment by collecting washed up plastics and glass turning it into stylish jewelry. From our company, people will be able to purchase unique pieces of art to wear and be in style!