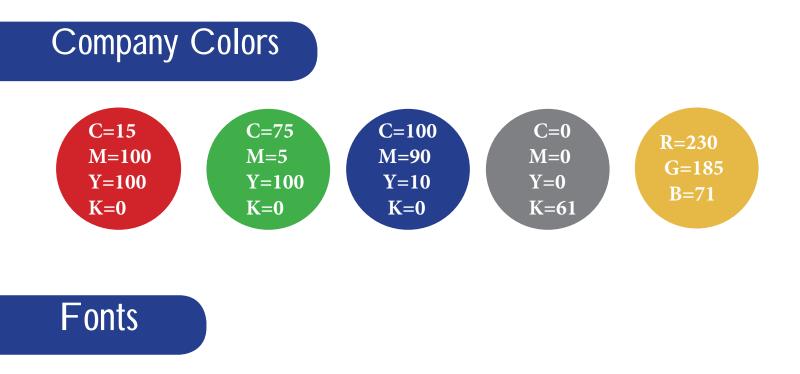

# Taste of the World

Logo

Carrington, Minion Pro, Calibre are the perfect fonts for Taste of the World, the swirly font of Carrington gives the company a fun and funky look. Minion Pro and Calibre compliment Carrington very well.