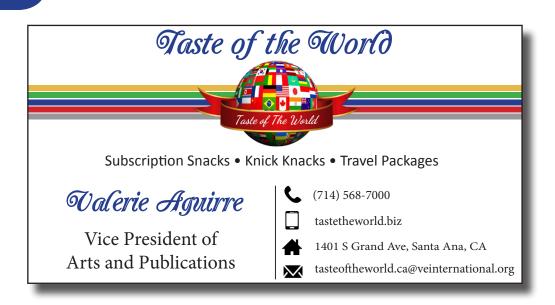

# Taste of the World



Logo



Carrington, Minion Pro, Calibre are the perfect fonts for Taste of the World, the swirly font of Carrington gives the company a fun and funky look. Minion Pro and Calibre compliment Carrington very well.



#### Front



#### Back



## Brand Applications

| ٢ | Taste Of The World @TOTW18_ · May 2<br>Mother's Day is coming up, make sure to get your mother a sweet gift from our<br>box subscriptions! |                      |       |     |            |              |  | Taste Of The World<br>eTOTWIS_<br>Hope everyone is having a wonderful day | √<br>day. |
|---|--------------------------------------------------------------------------------------------------------------------------------------------|----------------------|-------|-----|------------|--------------|--|---------------------------------------------------------------------------|-----------|
|   | $\Diamond$                                                                                                                                 | t]